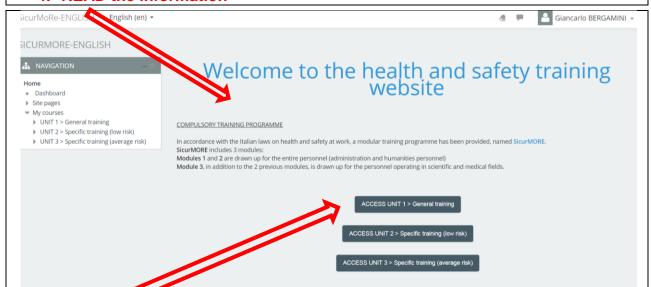

## 4. READ the information

5. ATTEND the Modules you have been assigned by starting from the first video class of MODULE 1. Remember to request the certificate at the end of the last control Quiz.

<u>IMPORTANT:</u> you may click on log out from the drop down menu on the top right to leave your video class at any time and resume it later from the same point of the last view.